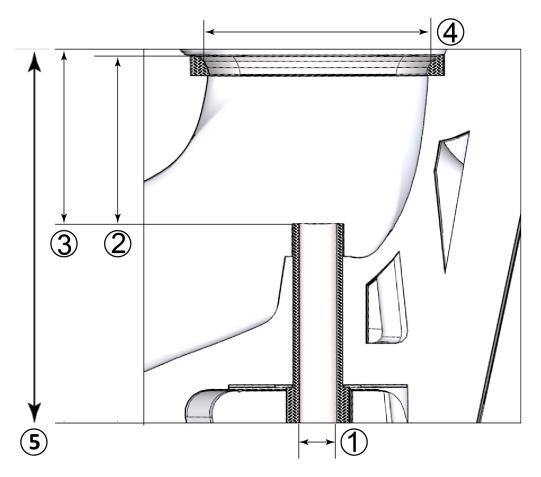

| Valve Guide<br>ID [1] | Distance from Top<br>of Guide to Top of<br>Valve Seat [2] | Distance from Top<br>of Guide to Top of<br>Gasket Surface [3] | Valve Seat Diameter<br>[4] | Distance from<br>Top of Gasket<br>Surface to Bottom<br>of Guide [5] |
|-----------------------|-----------------------------------------------------------|---------------------------------------------------------------|----------------------------|---------------------------------------------------------------------|
|                       |                                                           |                                                               |                            |                                                                     |
|                       |                                                           |                                                               |                            |                                                                     |
|                       |                                                           |                                                               |                            |                                                                     |
|                       |                                                           |                                                               |                            |                                                                     |